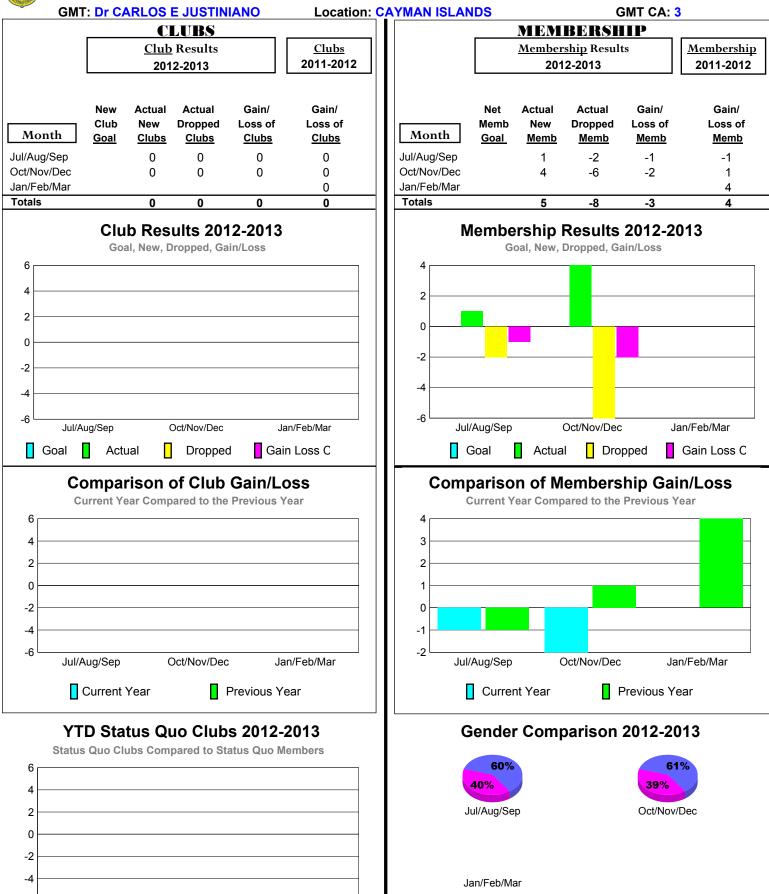

# 2012-2013 GMT Reports for District (or Undistricted) District 60 B CAYMAN

-6

Jul/Aug/Sep

Status Quo Clubs

Oct/Nov/Dec

Jan/Feb/Mar

Total Status Quo Members

Male

Status Quo Clubs

Total Status Quo Members