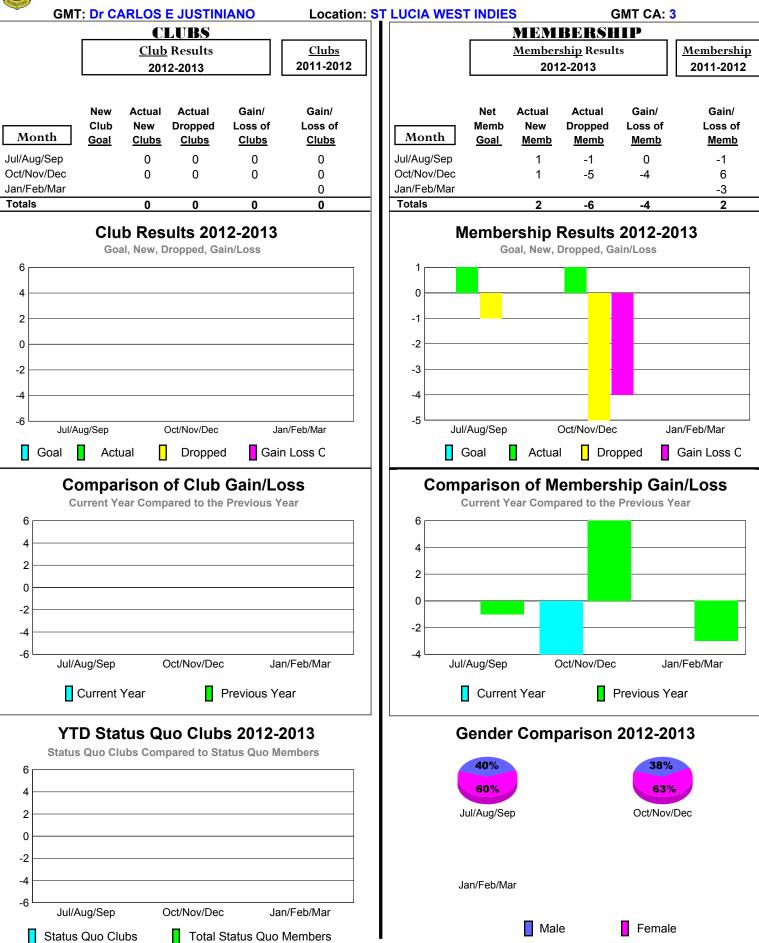

### 2012-2013 GMT Reports for District (or Undistricted) District 60 B ST LUCIA WEST

-6

Jul/Aug/Sep

Status Quo Clubs

Oct/Nov/Dec

Jan/Feb/Mar

Total Status Quo Members

Jan/Feb/Mar