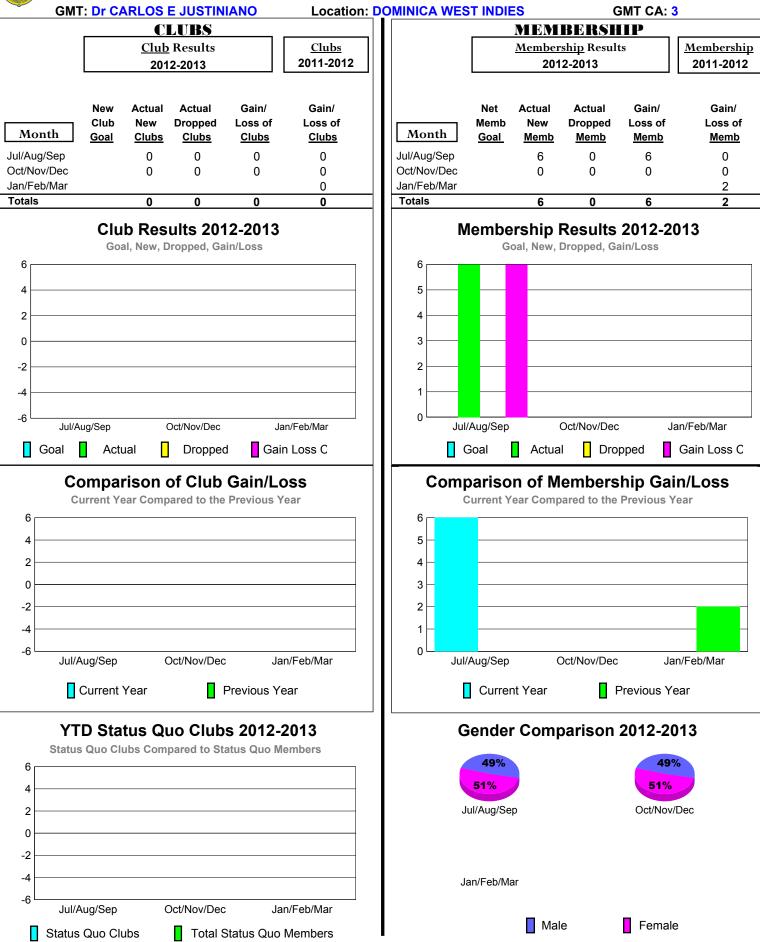

### 2012-2013 GMT Reports for District (or Undistricted) District 60 B DOMINICA WEST

-6

Jul/Aug/Sep

Status Quo Clubs

Oct/Nov/Dec

Jan/Feb/Mar

Total Status Quo Members

Jan/Feb/Mar