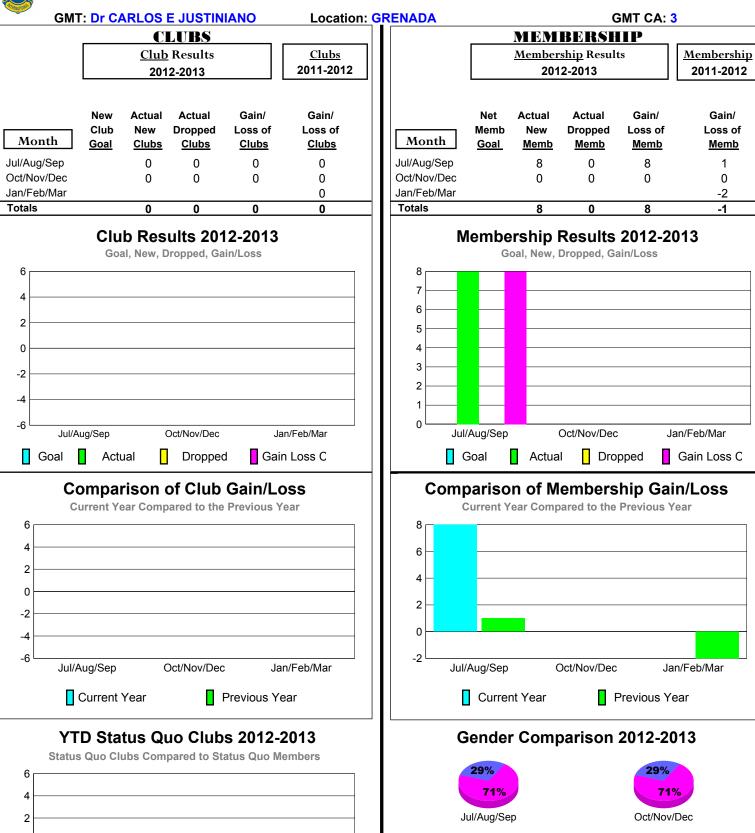

## 2012-2013 GMT Reports for District (or Undistricted) District 60 B ANTIGUA AND



-6

Jul/Aug/Sep

Status Quo Clubs

Oct/Nov/Dec

Jan/Feb/Mar

Total Status Quo Members

Male

Female

### 2012-2013 GMT Reports for District (or Undistricted) District 60 B BARBADOS



## 2012-2013 GMT Reports for District (or Undistricted) District 60 B BRITISH VIRGIN



### 2012-2013 GMT Reports for District (or Undistricted) District 60 B DOMINICA WEST





-6

Jul/Aug/Sep

Status Quo Clubs

Oct/Nov/Dec

Jan/Feb/Mar

Total Status Quo Members



Jan/Feb/Mar

Male

# 2012-2013 GMT Reports for District (or Undistricted) District 60 B CAYMAN

-6

Jul/Aug/Sep

Status Quo Clubs

Oct/Nov/Dec

Jan/Feb/Mar

Total Status Quo Members

Male



Status Quo Clubs

Total Status Quo Members

### 2012-2013 GMT Reports for District (or Undistricted) District 60 B ST VINCENT



Male



-6

Jul/Aug/Sep

Status Quo Clubs

Oct/Nov/Dec

Jan/Feb/Mar

Total Status Quo Members



Jul/Aug/Sep

Jan/Feb/Mar

Male

## 2012-2013 GMT Reports for District (or Undistricted) District 60 B ANGUILLA



-6

Jul/Aug/Sep

Status Quo Clubs

Oct/Nov/Dec

Jan/Feb/Mar

Total Status Quo Members

### 2012-2013 GMT Reports for District (or Undistricted) District 60 B Sint Mrtn Neth



Jan/Feb/Mar

Male



Status Quo Clubs

Total Status Quo Members

### **GMT: Dr CARLOS E JUS