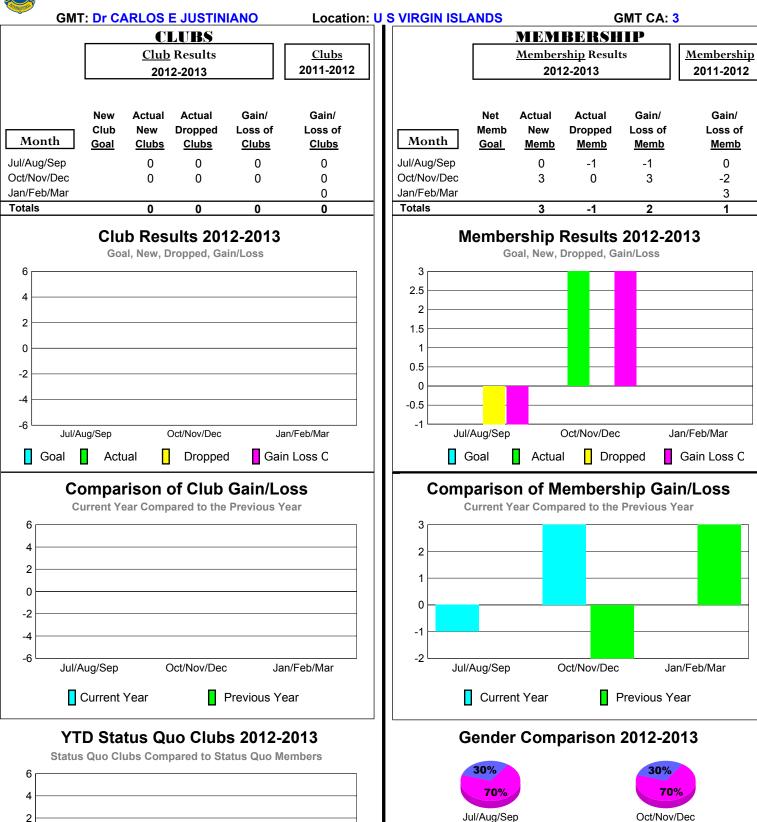

ct/Nov/Dec Jan/Feb/Mar Goal Gain Loss C Goal Actual Dropped Actual Dropped Gain Loss C Comparison of Club Gain/Loss Comparison of Membership Gain/Loss **Current Year Compared to the Previous Year Current Year Compared to the Previous Year** 6 2 4 0 2 -2 0 -4 -2 -6 -4 -8 -10 -6 Jul/Aug/Sep Oct/Nov/Dec Jan/Feb/Mar Jul/Aug/Sep Oct/Nov/Dec Jan/Feb/Mar Current Year Current Year Previous Year Previous Year YTD Status Quo Clubs 2012-2013 Gender Comparison 2012-2013 Status Quo Clubs Compared to Status Quo Members 34% 34% 6 66% 66% 4 Oct/Nov/Dec Jul/Aug/Sep 2 0 -2 -4 Jan/Feb/Mar -6 Jul/Aug/Sep Oct/Nov/Dec Jan/Feb/Mar

Male

### 2012-2013 GMT Reports for District (or Undistricted) District 60 B ST LUCIA WEST





-6

Jul/Aug/Sep

Status Quo Clubs

Oct/Nov/Dec

Jan/Feb/Mar

Total Status Quo Members



Jan/Feb/Mar

Male

### 2012-2013 GMT Reports for District (or Undistricted) District 60 B MONTSERRAT