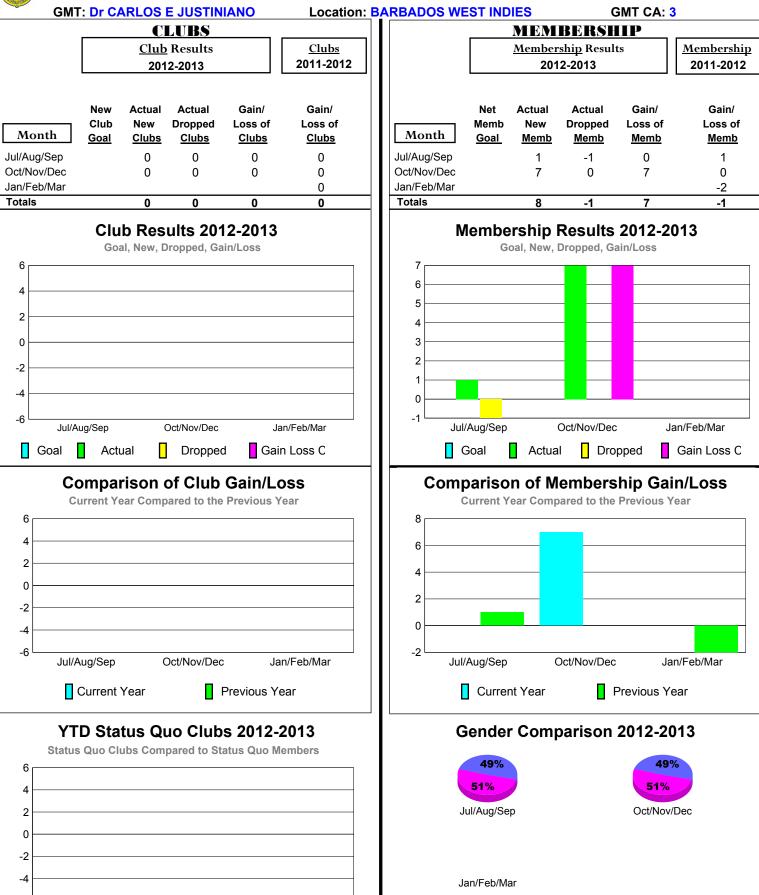

## 2012-2013 GMT Reports for District (or Undistricted) District 60 B ANTIGUA AND



-6

Jul/Aug/Sep

Status Quo Clubs

Oct/Nov/Dec

Jan/Feb/Mar

Total Status Quo Members

Male

Female

### 2012-2013 GMT Reports for District (or Undistricted) District 60 B BARBADOS



## 2012-2013 GMT Reports for District (or Undistricted) District 60 B BRITISH VIRGIN



### 2012-2013 GMT Reports for District (or Undistricted) District 60 B DOMINICA WEST





-6

Jul/Aug/Sep

Status Quo Clubs

Oct/Nov/Dec

Jan/Feb/Mar

Total Status Quo Members



Jan/Feb/Mar

Male

# 2012-2013 GMT Reports for District (or Undistricted) District 60 B CAYMAN

-6

Jul/Aug/Sep

Status Quo Clubs

Oct/Nov/Dec

Jan/Feb/Mar

Total Status Quo Members

Male



Status Quo Clubs

Total Status Quo Members

### 2012-2013 GMT Reports for District (or Undistricted) District 60 B ST VINCENT



Male



-6

Jul/Aug/Sep

Status Quo Clubs

Oct/Nov/Dec

Jan/Feb/Mar

Total Status Quo Members



Jul/Aug/Sep

Jan/Feb/Mar

Male

## 2012-2013 GMT Reports for District (or Undistricted) District 60 B ANGUILLA