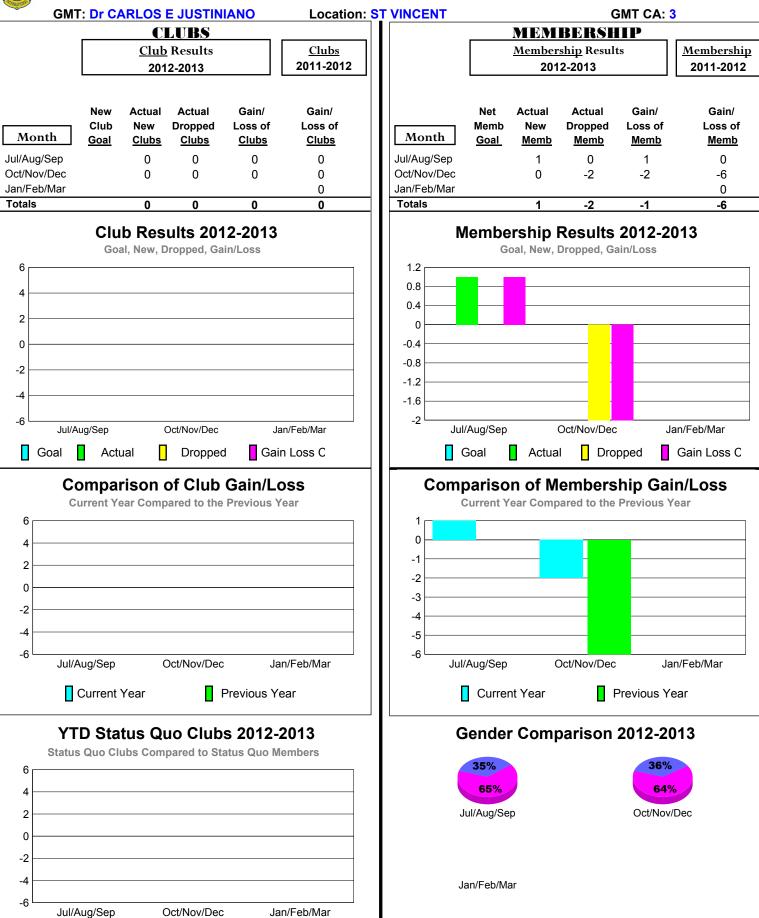

### 2012-2013 GMT Reports for District (or Undistricted) District 60 B ST VINCENT

Male

-6

Jul/Aug/Sep

Status Quo Clubs

Oct/Nov/Dec

Jan/Feb/Mar

Total Status Quo Members

Jul/Aug/Sep

Jan/Feb/Mar

Male