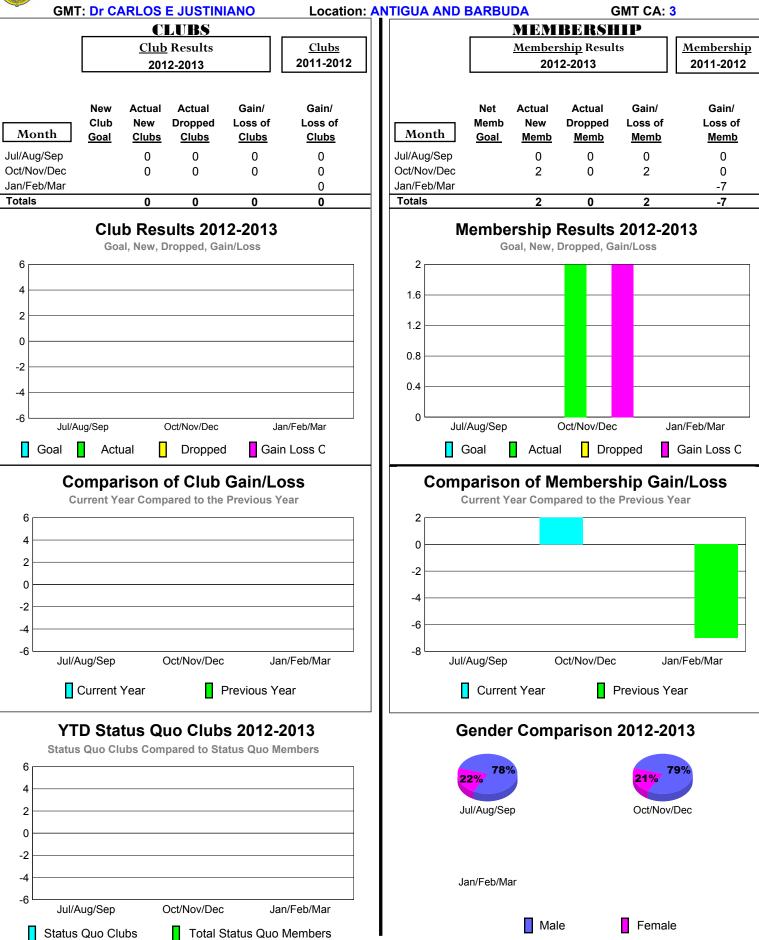

## 2012-2013 GMT Reports for District (or Undistricted) District 60 B ANTIGUA AND

-6

Jul/Aug/Sep

Status Quo Clubs

Oct/Nov/Dec

Jan/Feb/Mar

Total Status Quo Members

Male