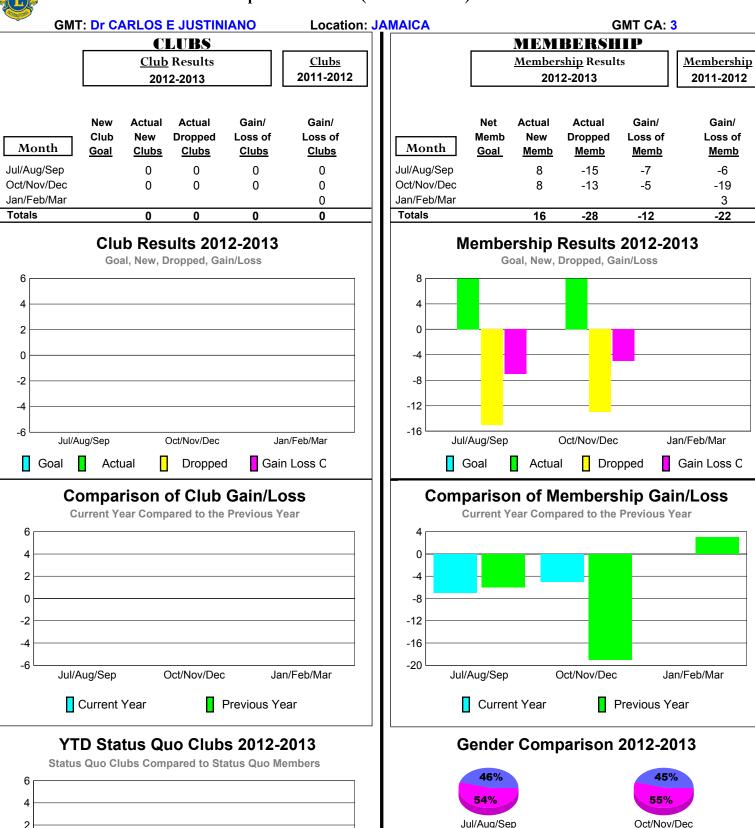

Status Quo Members

Male

Female

### 2012-2013 GMT Reports for District (or Undistricted) District 60 B BARBADOS



## 2012-2013 GMT Reports for District (or Undistricted) District 60 B BRITISH VIRGIN



### 2012-2013 GMT Reports for District (or Undistricted) District 60 B DOMINICA WEST





-6

Jul/Aug/Sep

Status Quo Clubs

Oct/Nov/Dec

Jan/Feb/Mar

Total Status Quo Members



Jan/Feb/Mar

Male

# 2012-2013 GMT Reports for District (or Undistricted) District 60 B CAYMAN

-6

Jul/Aug/Sep

Status Quo Clubs

Oct/Nov/Dec

Jan/Feb/Mar

Total Status Quo Members

Male



Status Quo Clubs

Total Status Quo Members

### 2012-2013 GMT Reports for District (or Undistricted) District 60 B ST VINCENT



Male



-6

Jul/Aug/Sep

Status Quo Clubs

Oct/Nov/Dec

Jan/Feb/Mar

Total Status Quo Members



Jul/Aug/Sep

Jan/Feb/Mar

Male

## 2012-2013 GMT Reports for District (or Undistricted) District 60 B ANGUILLA



-6

Jul/Aug/Sep

Status Quo Clubs

Oct/Nov/Dec

Jan/Feb/Mar

Total Status Quo Members

### 2012-2013 GMT Reports for District (or Undistricted) District 60 B Sint Mrtn Neth



Jan/Feb/Mar

Male



Status Quo Clubs

Total Status Quo Members

### **GMT: Dr CARLOS E JUSTINIANO Location: ST CHRISTOPHER NEVIS** GMT CA: 3 **CLUBS MEMBERSHIP Club** Results Clubs **Membership** Results <u>Membership</u> 2011-2012 2012-2013 2011-2012 2012-2013 New Actual Actual Gain/ Gain/ Net Actual Actual Gain/ Gain/ Club **Dropped** Loss of Loss of New Dropped Loss of Loss of New Memb Month Month Goal Clubs Clubs Clubs Clubs Goal Memb Memb Memb Memb Jul/Aug/Sep 0 0 0 0 Jul/Aug/Sep 0 4 4 -1 Oct/Nov/