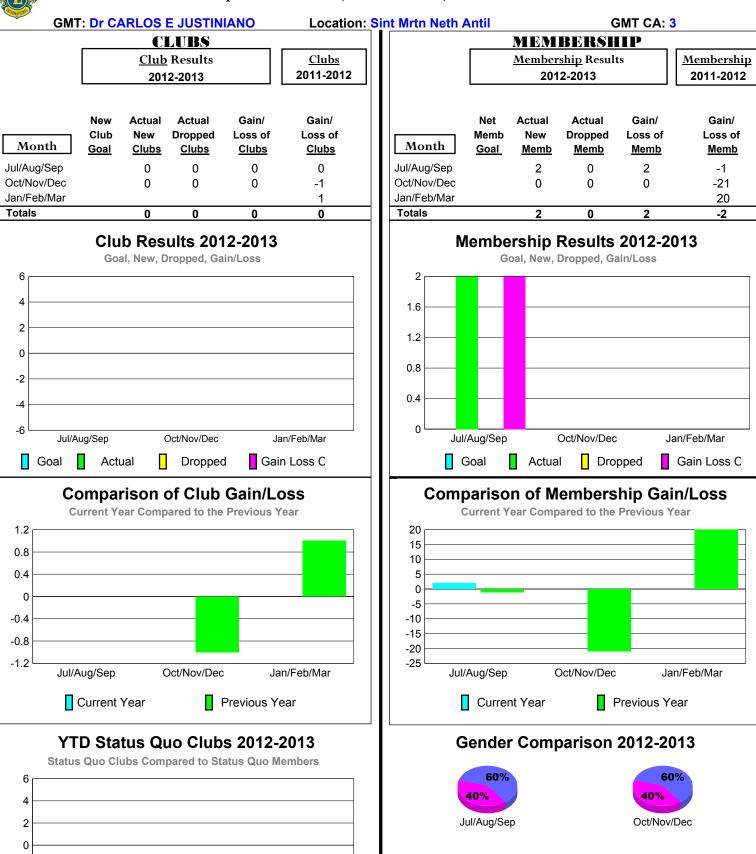

### 2012-2013 GMT Reports for District (or Undistricted) District 60 B Sint Mrtn Neth

Jan/Feb/Mar

Male

Status Quo Clubs

Total Status Quo Members