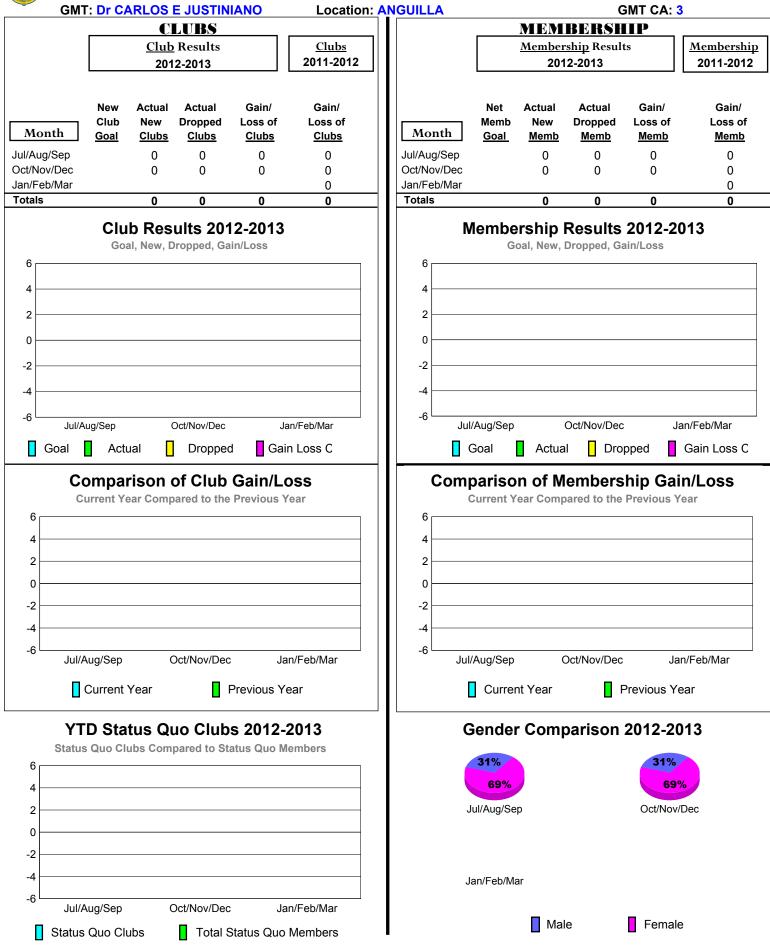

## 2012-2013 GMT Reports for District (or Undistricted) District 60 B ANGUILLA

-6

Jul/Aug/Sep

Status Quo Clubs

Oct/Nov/Dec

Jan/Feb/Mar

Total Status Quo Members