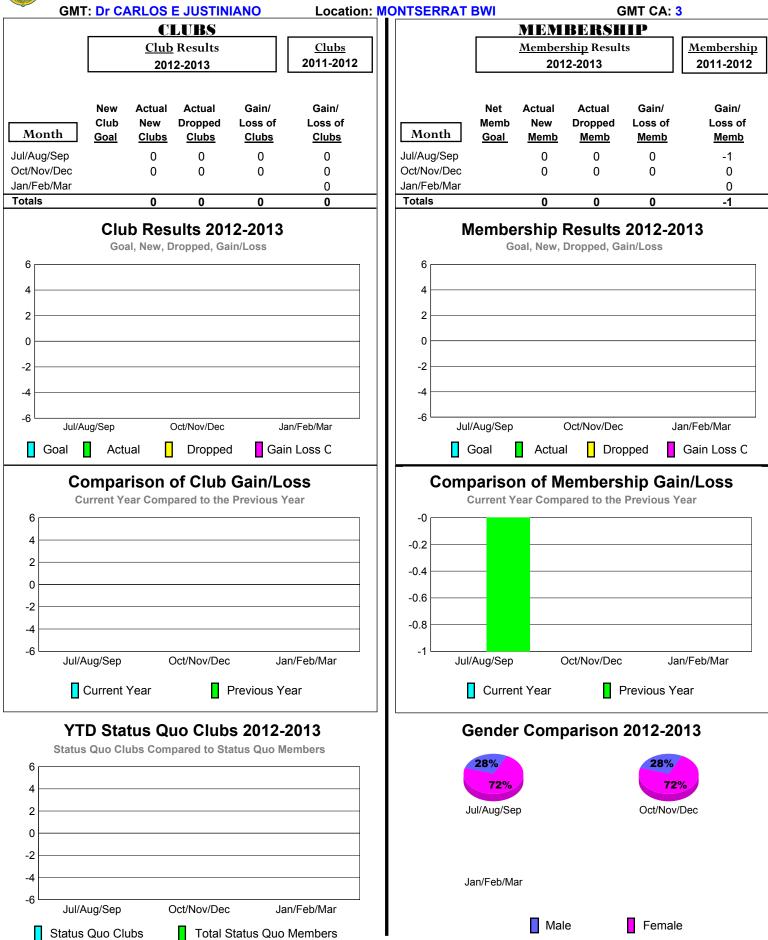

### 2012-2013 GMT Reports for District (or Undistricted) District 60 B MONTSERRAT